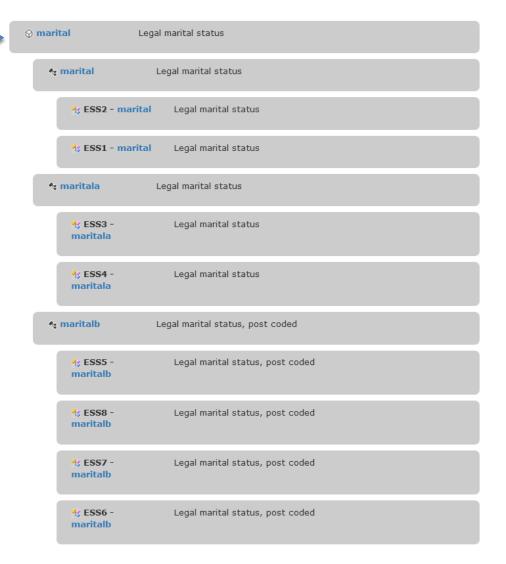

# **Variable harmonization** – feature to support cross-national and longitudinal studies

- Describes how variables (that measure similar information) from different points in time correspond to each other
- ESS: Variables that measure the same information across rounds have equal variables names
- Use three levels structure of ConceptualVariable, RepresentedVariable and Variable (DDI3.2)

| <b>⊘ marital</b> Leg          | al marital status                |
|-------------------------------|----------------------------------|
| <b>♣</b> marital              | Legal marital status             |
| <b>♦</b> ESS2 - marital       | Legal marital status             |
| <b>₹ ESS1</b> - marital       | Legal marital status             |
| 🤫 maritala                    | Legal marital status             |
| <b>₹</b> ESS3 -<br>maritala   | Legal marital status             |
| <b>₹</b> ESS4 -<br>maritala   | Legal marital status             |
| <b>♦</b> maritalb             | Legal marital status, post coded |
| <b>९</b> ; ESS5 -<br>maritalb | Legal marital status, post coded |
| <b>% ESS8</b> - maritalb      | Legal marital status, post coded |
| <b>% ESS7</b> - maritalb      | Legal marital status, post coded |
| <b>₹</b> ; ESS6 - maritalb    | Legal marital status, post coded |