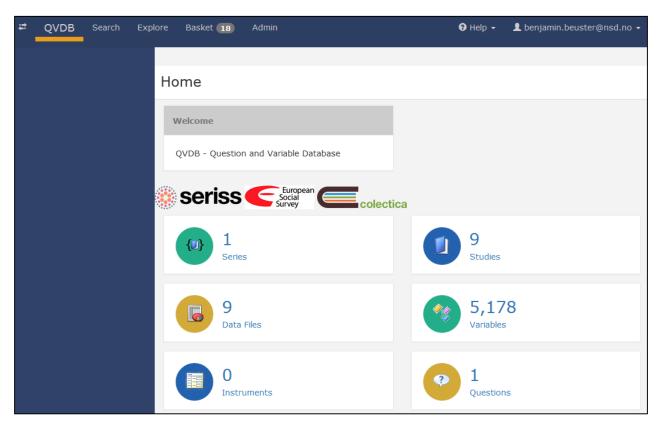

## Examples from the QVDB

- DDI3.2 variable harmonisation
- Data production / documentation
- Short Live demonstration

A system for storage and retrieval of questions and variables (structured in DDI3.2 XML)

#### **Server and Web**

Colectica Repository is a centralized storage system for managing data resources

In the Portal you can browse and search for datasets and metadata on the Web

Import of variables DDI-C & questions DDI-3.2