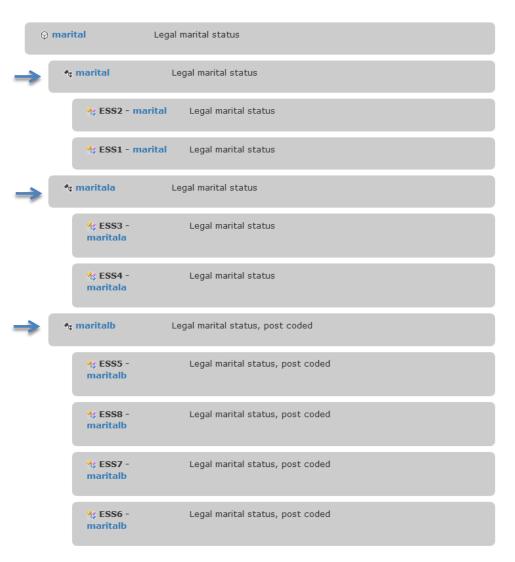

# **Variable harmonization** – feature to support cross-national and longitudinal studies

- Describes how variables (that measure similar information) from different points in time correspond to each other
- ESS: Variables that measure the same information across rounds have equal variables names
- Use three levels structure of ConceptualVariable, RepresentedVariable and Variable (DDI3.2)

| <b>⊘ marital</b> Leg          | al marital status                |
|-------------------------------|----------------------------------|
| <b>♣</b> marital              | Legal marital status             |
| <b>♦</b> ESS2 - marital       | Legal marital status             |
| <b>₹ ESS1</b> - marital       | Legal marital status             |
| 🤫 maritala                    | Legal marital status             |
| <b>₹</b> ESS3 -<br>maritala   | Legal marital status             |
| <b>₹</b> ESS4 -<br>maritala   | Legal marital status             |
| <b>♦</b> maritalb             | Legal marital status, post coded |
| <b>९</b> ; ESS5 -<br>maritalb | Legal marital status, post coded |
| <b>% ESS8</b> - maritalb      | Legal marital status, post coded |
| <b>% ESS7</b> - maritalb      | Legal marital status, post coded |
| <b>₹</b> ; ESS6 - maritalb    | Legal marital status, post coded |