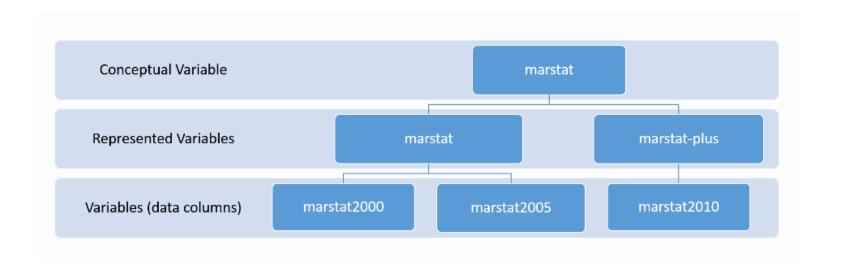

# **Variable harmonization** – feature to support cross-national and longitudinal studies

- Describes how variables (that measure similar information) from different points in time correspond to each other
- ESS: Variables that measure the same information across rounds have equal variables names
- Use three levels structure of ConceptualVariable, RepresentedVariable and Variable (DDI3.2)

#### **Variable**

#### Column in the data file

### **Represented Variable**

Describes how the variable is measured

May change accross rounds

### **Conceptual Variable**

Most generic way to describe a variable

|                                                                          | ESS1 | ESS2 | ESS3 | ESS4 | ESS5 | ESS6 | ESS7 | ESS8 |
|--------------------------------------------------------------------------|------|------|------|------|------|------|------|------|
| Married                                                                  | 1    | 1    | 1    | 1    |      |      |      |      |
| Legally married                                                          |      |      |      |      | 1    | 1    | 1    | 1    |
| Separated                                                                | 2    | 2    |      |      |      |      |      |      |
| In a legally registered civil union                                      |      |      |      |      | 2    | 2    | 2    | 2    |
| In a civil partnership                                                   |      |      | 2    | 2    |      |      |      |      |
| Divorced                                                                 | 3    | 3    | 5    | 5    |      |      |      |      |
| Legally separated                                                        |      |      |      |      | 3    | 3    | 3    | 3    |
| Separated (still legally married)                                        |      |      | 3    | 3    |      |      |      |      |
| Widowed                                                                  | 4    | 4    | 6    | 6    |      |      |      |      |
| Legally divorced/civil union dissolved                                   |      |      |      |      | 4    | 4    | 4    | 4    |
| Separated (still in a civil partnership)                                 |      |      | 4    | 4    |      |      |      |      |
| Never married                                                            | 5    | 5    |      |      |      |      |      |      |
| Widowed/civil partner died                                               |      |      |      |      | 5    | 5    | 5    | 5    |
| None of these (NEVER<br>married or in legally<br>registered civil union) |      |      |      |      | 6    | 6    | 6    | 6    |