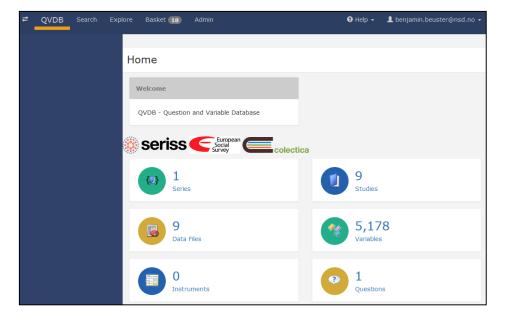

## Examples from the QVDB

- DDI3.2 variable harmonisation
- Data production / documentation
- Short Live demonstration

A system for storage and retrieval of questions and variables (structured in DDI3.2 XML)

#### **Server and Web**

Colectica Repository is a centralized storage system for managing data resources

In the Portal you can browse and search for datasets and metadata on the Web

Import of variables DDI-C & questions DDI-3.2