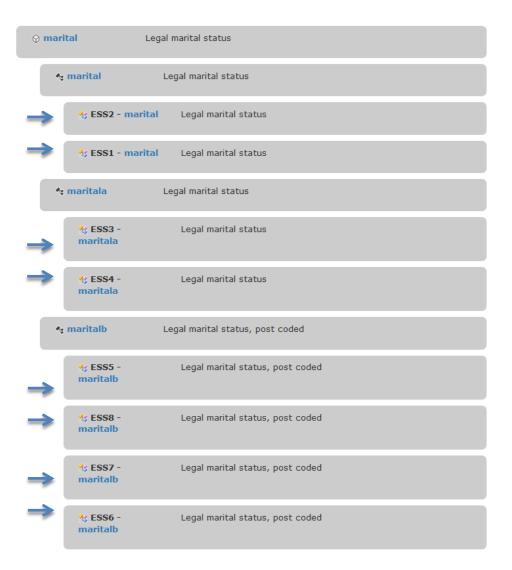

# **Variable harmonization** – feature to support cross-national and longitudinal studies

- Describes how variables (that measure similar information) from different points in time correspond to each other
- ESS: Variables that measure the same information across rounds have equal variables names
- Use three levels structure of ConceptualVariable, RepresentedVariable and Variable (DDI3.2)

### **Represented Variable**

Describes how the variable is measured

May change accross rounds

### **Conceptual Variable**

Most generic way to describe a variable

|                                                                          | ESS1 | ESS2 | ESS3 | ESS4 | ESS5 | ESS6 | ESS7 | ESS8 |
|--------------------------------------------------------------------------|------|------|------|------|------|------|------|------|
| Married                                                                  | 1    | 1    | 1    | 1    |      |      |      |      |
| Legally married                                                          |      |      |      |      | 1    | 1    | 1    | 1    |
| Separated                                                                | 2    | 2    |      |      |      |      |      |      |
| In a legally registered civil union                                      |      |      |      |      | 2    | 2    | 2    | 2    |
| In a civil partnership                                                   |      |      | 2    | 2    |      |      |      |      |
| Divorced                                                                 | 3    | 3    | 5    | 5    |      |      |      |      |
| Legally separated                                                        |      |      |      |      | 3    | 3    | 3    | 3    |
| Separated (still legally married)                                        |      |      | 3    | 3    |      |      |      |      |
| Widowed                                                                  | 4    | 4    | 6    | 6    |      |      |      |      |
| Legally divorced/civil union dissolved                                   |      |      |      |      | 4    | 4    | 4    | 4    |
| Separated (still in a civil partnership)                                 |      |      | 4    | 4    |      |      |      |      |
| Never married                                                            | 5    | 5    |      |      |      |      |      |      |
| Widowed/civil partner died                                               |      |      |      |      | 5    | 5    | 5    | 5    |
| None of these (NEVER<br>married or in legally<br>registered civil union) |      |      |      |      | 6    | 6    | 6    | 6    |