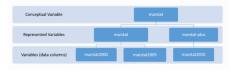

# **Variable harmonization** – feature to support cross-national and longitudinal studies

- Describes how variables (that measure similar information) from different points in time correspond to each other
- ESS: Variables that measure the same information across rounds have equal variables names
- Use three levels structure of ConceptualVariable, RepresentedVariable and Variable (DDI3.2)

#### **Variable**

#### Column in the data file

### **Represented Variable**

Describes how the variable is measured

May change accross rounds

### **Conceptual Variable**

Most generic way to describe a variable

|                                                                          | ESS1 | ESS2 | ESS3 | ESS4 | ESS5 | ESS6 | ESS7 | ESS8 |
|--------------------------------------------------------------------------|------|------|------|------|------|------|------|------|
| Married                                                                  | 1    | 1    | 1    | 1    |      |      |      |      |
| Legally married                                                          |      |      |      |      | 1    | 1    | 1    | 1    |
| Separated                                                                | 2    | 2    |      |      |      |      |      |      |
| In a legally registered civil union                                      |      |      |      |      | 2    | 2    | 2    | 2    |
| In a civil partnership                                                   |      |      | 2    | 2    |      |      |      |      |
| Divorced                                                                 | 3    | 3    | 5    | 5    |      |      |      |      |
| Legally separated                                                        |      |      |      |      | 3    | 3    | 3    | 3    |
| Separated (still legally married)                                        |      |      | 3    | 3    |      |      |      |      |
| Widowed                                                                  | 4    | 4    | 6    | 6    |      |      |      |      |
| Legally divorced/civil union dissolved                                   |      |      |      |      | 4    | 4    | 4    | 4    |
| Separated (still in a civil partnership)                                 |      |      | 4    | 4    |      |      |      |      |
| Never married                                                            | 5    | 5    |      |      |      |      |      |      |
| Widowed/civil partner died                                               |      |      |      |      | 5    | 5    | 5    | 5    |
| None of these (NEVER<br>married or in legally<br>registered civil union) |      |      |      |      | 6    | 6    | 6    | 6    |