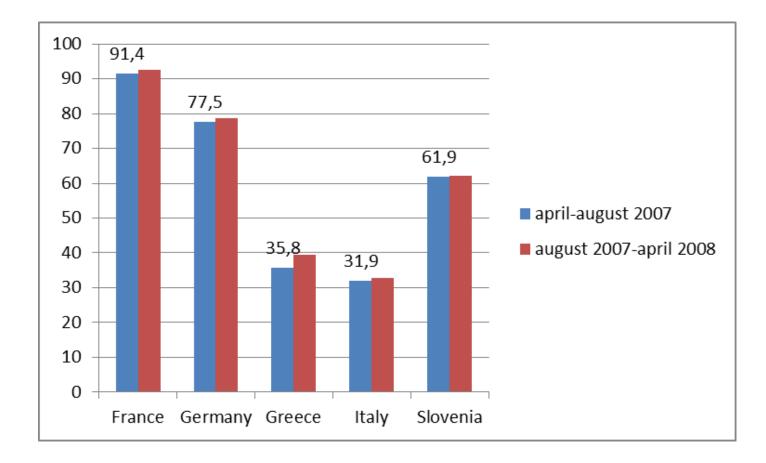

| opposing not necessary |  |
| <ul> <li>adequate</li> <li>changes question</li> <li>skips question</li> </ul>                                                                                 | O charges question                                                                                                                                                                                                                      |                             | The question is not read as worded, and its meaning has been changed. Specify the change by clicking the mouse on What is changed?' to select an option, or type the question as read by the interviewer.                      |                        |  |



# Results: Number of cases





# Results: Percentage of audio-recorded interviews



# Results: Feedback processing speed (in nr of days)





### Results: Interviewer performance



Standardized behaviors

#### Calendar-specific behaviors

#### Use of different cross-checks across countries





# Conclusion

- > Complex multinational survey
- Standardization successful due to intensive interviewer training
- > Cross-checking is essential in EHC's and relevance of domains differs per country
- > Recording rate and feedback processing speed differed per country
- Including paradata, also as a sample source for behavior coding, improved implementation of behavior coding





# Thank you

More information: Y.P.Ongena@rug.nl