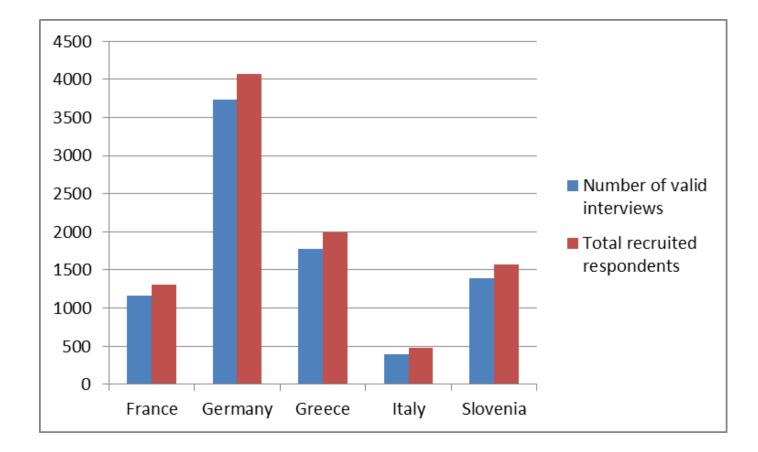

| opposing not necessary |  |
| <ul> <li>adequate</li> <li>changes question</li> <li>skips question</li> </ul>                                                                                 | O charges question                                                                                                                                                                                                                      |                             | The question is not read as worded, and its meaning has been changed. Specify the change by clicking the mouse on What is changed?' to select an option, or type the question as read by the interviewer.                      |                        |  |



# Results: Number of cases





# Results: Percentage of audio-recorded interviews



# Results: Feedback processing speed (in nr of days)





### Results: Interviewer performance



Standardized behaviors

#### Calendar-specific behaviors

#### Use of different cross-checks across countries





# Conclusion

- > Complex multinational survey
- Standardization successful due to intensive interviewer training
- > Cross-checking is essential in EHC's and relevance of domains differs per country
- > Recording rate and feedback processing speed differed per country
- Including paradata, also as a sample source for behavior coding, improved implementation of behavior coding





# Thank you

More information: Y.P.Ongena@rug.nl