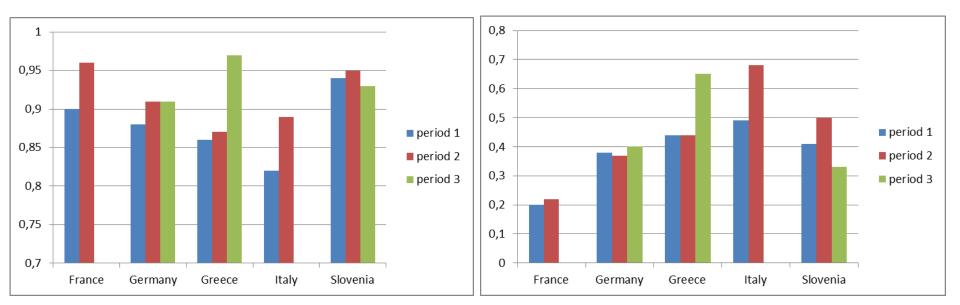

### Results: Interviewer performance

Standardized behaviors

#### Calendar-specific behaviors