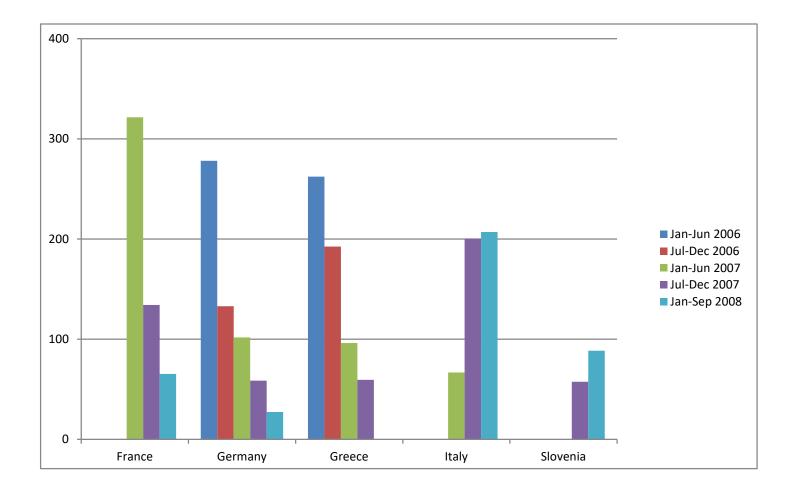

> <li>changes question</li> <li>skips question</li> </ul>                                                                                 | O charges question                                                                                                                                                                                                                      |                             | The question is not read as worded, and its meaning has been changed. Specify the change by clicking the mouse on What is changed?' to select an option, or type the question as read by the interviewer.                      |                        |  |



# Results: Number of cases





# Results: Percentage of audio-recorded interviews



# Results: Feedback processing speed (in nr of days)





### Results: Interviewer performance



Standardized behaviors

#### Calendar-specific behaviors

#### Use of different cross-checks across countries





# Conclusion

- > Complex multinational survey
- Standardization successful due to intensive interviewer training
- > Cross-checking is essential in EHC's and relevance of domains differs per country
- > Recording rate and feedback processing speed differed per country
- Including paradata, also as a sample source for behavior coding, improved implementation of behavior coding





# Thank you

More information: Y.P.Ongena@rug.nl