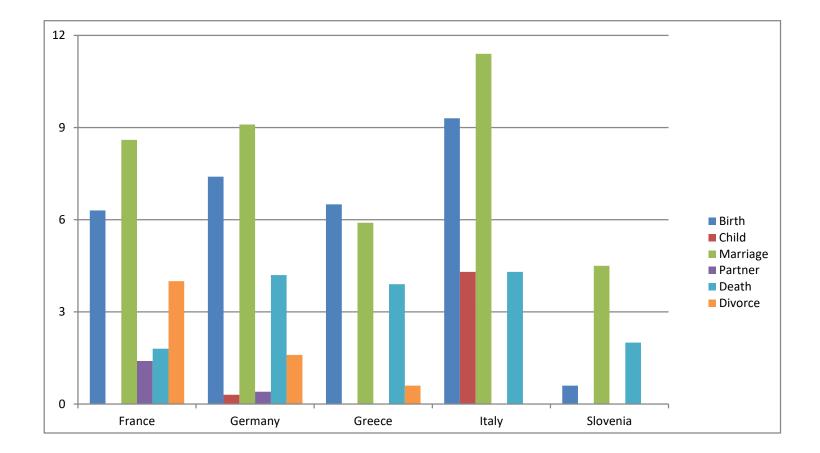

ion                                                                                                                                                                                                                      |                             | The question is not read as worded, and its meaning has been changed. Specify the change by clicking the mouse on What is changed?' to select an option, or type the question as read by the interviewer.                      |                        |  |



# Results: Number of cases





# Results: Percentage of audio-recorded interviews



# Results: Feedback processing speed (in nr of days)





### Results: Interviewer performance



Standardized behaviors

#### Calendar-specific behaviors

#### Use of different cross-checks across countries





# Conclusion

- > Complex multinational survey
- Standardization successful due to intensive interviewer training
- > Cross-checking is essential in EHC's and relevance of domains differs per country
- > Recording rate and feedback processing speed differed per country
- Including paradata, also as a sample source for behavior coding, improved implementation of behavior coding





# Thank you

More information: Y.P.Ongena@rug.nl