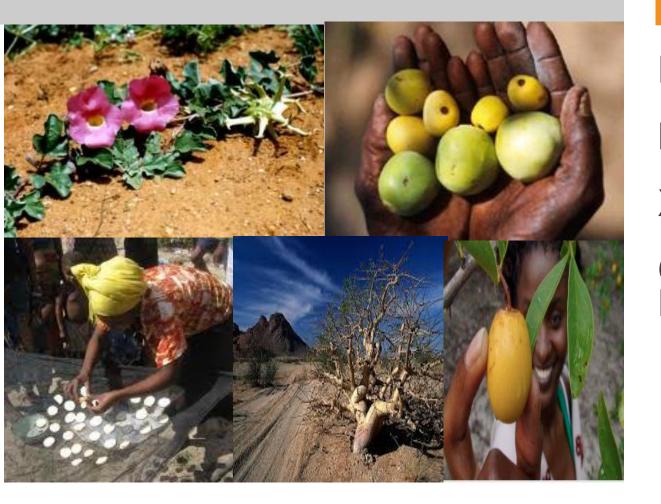

The Gods must be Crazy: Implementing a Longitudinal Study among Southern African Nomads





### Indigenous Natural Products





Devils Claw
Marula
Ximenia
Commiphora
Resin

#### The Intervention









The Millennium Challenge Account Namibia

**Natural Resource Institute** 

World Wildlife fund

### Our Population





500 Nomadic and Semi-nomadic INP harvesters from the Himba and Saan ethnic groups

## Sample Design



- Stratified single-stage random sample, with stratification by INP species.
- The frame was developed from membership lists provided by the implementers
- The sample was refreshed with an additional 200 INP households for the endline data collection



#### Challenges



- Sample frame challenges
- Unlocatable households

Weather related challenges



#### Baseline Response Rates



 Overall, 298 interviews were completed out of 631 attempted interviews.

59.4% Response Rate at Baseline

| R